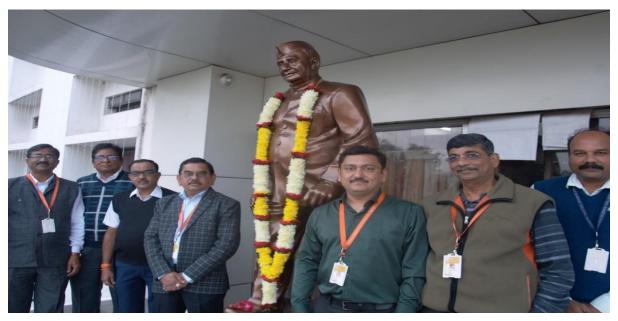

On 27/12/2023 Shikshan Maharshi Dr. Bhausaheb Deshmukh. was felicitated by offering garlands to his image and statue in the college. After this, a grand vehicle rally was organized by Science College, Congress Nagar, Nagpur and Dhanwate National College, Nagpur. After this, garlands were offered to the statue in Maharaj Bagh area of Nagpur University.

Birth Anniversary of Dr. Bhausaheb Deshmukh was celebrated in the library of SSESA'S Science College Congress Nagar, Nagpur in the presence of Principal Prof. M. P. Dhore sir. The convener and the members of Value education and extension activities along with the teaching and non-teaching staff of the college were also present during this program.

Hon'ble Principal Prof. Mahendra P. Dhore sir along with the Senior teaching staff while saluting Dr. Bhausaheb Deshmukh on Birth Anniversary by offering a floral wreath in the college campus.

Hon'ble Principal Prof. Mahendra P. Dhore sir along with the Hon'ble Principal Prof. O. S. Deshmukh sir and Senior teaching staff while saluting Dr. Bhausaheb Deshmukh on Birth Anniversary by offering a floral wreath at the MaharajBagh Square.