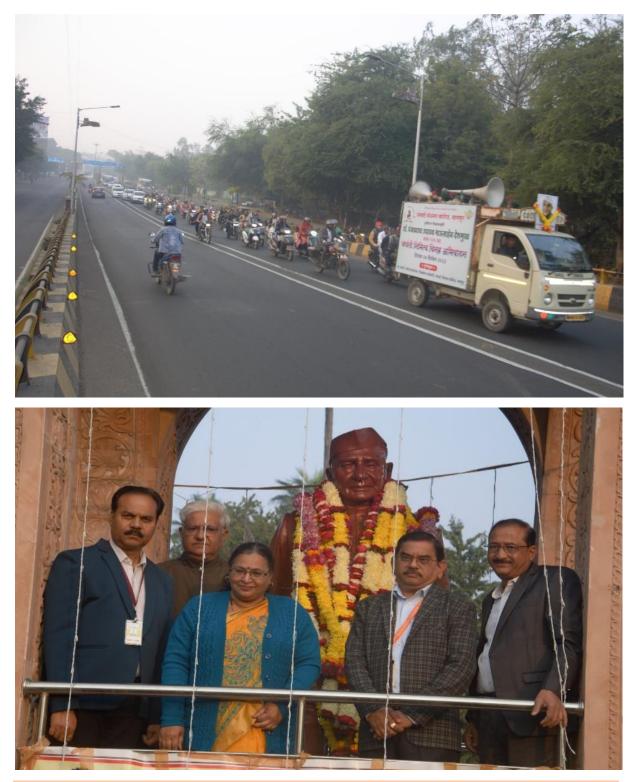

On 27/12/2023 Shikshan Maharshi Dr. Bhausaheb Deshmukh. was felicitated by offering garlands to his image and statue in the college. After this, a grand vehicle rally was organized by Science College, Congress Nagar, Nagpur and Dhanwate National College, Nagpur. After this, garlands were offered to the statue in Maharaj Bagh area of Nagpur University.

Hon'ble Principal Prof. Mahendra P. Dhore sir along with the Senior teaching staff while saluting Dr. Bhausaheb Deshmukh on Birth Anniversary by offering a floral wreath in the college campus.

Hon'ble Principal Prof. Mahendra P. Dhore sir along with the Hon'ble Principal Prof. O. S. Deshmukh sir and Senior teaching staff while saluting Dr. Bhausaheb Deshmukh on Birth Anniversary by offering a floral wreath at the MaharajBagh Square.

महाविद्यालयातील हारार्पणाच्या कार्यक्रमानंतर राष्ट्रसंत तुकडोजी महाराज नागपूर विद्यापीठाच्या महाराजबाग परिसरातील डॉ. पंजाबराव उपाख्य भाऊसाहेब देशमुख यांच्या पुतळयाला हारार्पण करण्याकरीता सर्वांना आपआपल्या वाहनांनी एकत्रितरित्या सहभागी होवून रॅलीमध्ये जावयाचे आहे. याकरीता विज्ञान महाविद्यालय व धनवटे नॅशनल महाविद्यालय यांच्या संयुक्त विद्यमाने रॅलीचे आयोजन केलेले असुन या रॅलीची सुरुवात धनवटे नॅशनल महाविद्यालय येथून होणार आहे. करीता सर्वांनी आपल्या महाविद्यालयातील हारापर्णानंतर लगेचच धनवटे नॅशनल महाविद्यालयाच्या प्रागंणात आपल्या वाहनासह एकत्रीत व्हावे.

After the garland ceremony in the Science College, Dhanwate National College, Nagpur, Shri Shivaji High School, Ganesh Nagar, and Shri Shivaji High School, Koradi, jointly A garland offering program to the statue of Dr. Panjabrao alias Bhausaheb Deshmukh is organized at the Maharajbagh area of Rashtrasant Tukdoji Maharaj Nagpur University at 8.00 am.